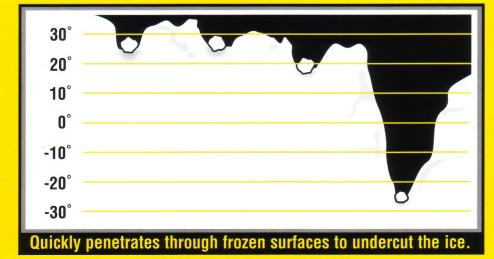

# The Excel Advantage

- Effectively melts down to -25°F.
- Begins melting immediately upon impact generates melting heat fast.
- Quickly penetrates through frozen surfaces to undercut the ice.
- Most efficient de-icer on the market melts more so application rate is less.
- Long-lasting melting action requires fewer applications than other de-icers.
- No powdery residue odorless and colorless.
- Safe on concrete and vegetation when used correctly.

# **Comparison of Melting Points**

Urea

Potassium Chloride

Sodium Chloride (Rock Salt)